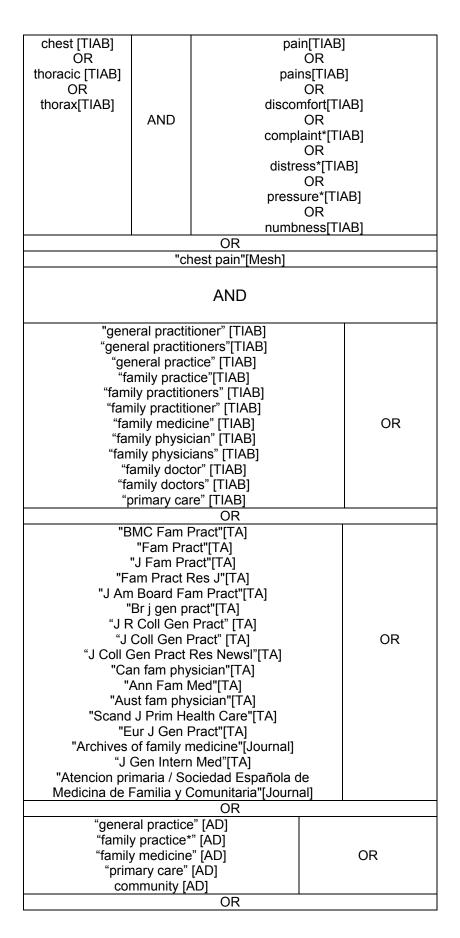

| "Family Practice"[Mesh]<br>"Physicians, Family"[Mesh]<br>"Priman: Health Care"[Mesh] | OP |
|--------------------------------------------------------------------------------------|----|
| "Primary Health Care"[Mesh]<br>"Community Health Service"[Mesh]                      | OR |
| "Rural Health Service"[Mesh]<br>"Rural Health"[Mesh]                                 |    |